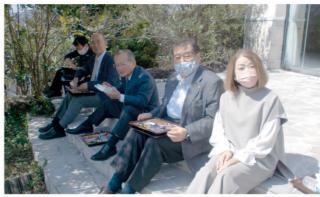

### お 花 見 例 会

〇堀口武彦君より伊東祐親まつりについて説明

○三井恵美子様より絵の贈呈がありました

地球にやさしい再生紙を使用致しております

- 四つのテスト 言行はこれに照らしてから
- 1. 真実かどうか
  2. みんなに公平か
- 3. 好意と友情を深めるか
- 4. みんなのためになるかどうか

(担当 青田義仁)