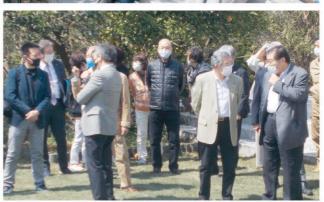

### お 花 見 例 会

〇堀口武彦君より伊東祐親まつりについて説明

○三井恵美子様より絵の贈呈がありました

地球にやさしい再生紙を使用致しております

- 四つのテスト 言行はこれに照らしてから
- 1. 真実かどうか
  2. みんなに公平か
- 3. 好意と友情を深めるか
- 4. みんなのためになるかどうか

(担当 青田義仁)